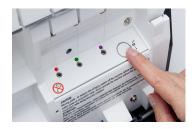

# Stitch Selection Dial

push of a button.

Choose your stitch with an easy turn of a dial, and the optimum thread tensions are set automatically.

With the PFAFF® *admire™ air* 6000 one-touch electronic air-threading feature, you can effortlessly thread the machine loopers with the simple