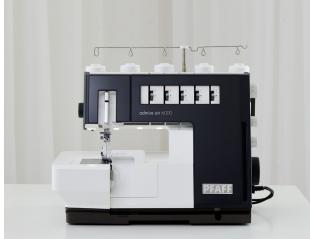

#### Reinforced Frame

A reinforced frame makes the PFAFF *admire air* 6000 coverlock machine stable for sewing fabrics from light to heavyweight.