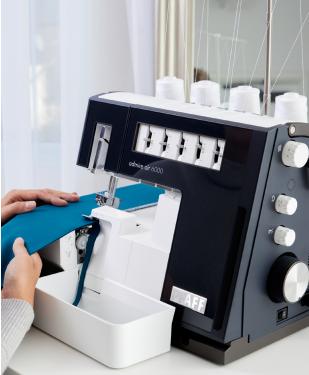

One-Touch Electronic Air-Threading Loopers

# Stitch Selection Dial

push of a button.

Choose your stitch with an easy turn of a dial, and the optimum thread tensions are set automatically.

With the PFAFF® *admire™ air* 6000 one-touch electronic air-threading feature, you can effortlessly thread the machine loopers with the simple