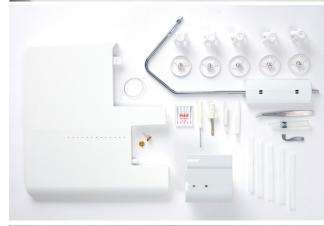

#### Accessories Included

Spool holders, spool caps, thread nets, tweezer, needle threader, allen key, screw driver, lint brush, sewing machine oil, knife blade for upper cutter, coverstitch table, knee lifter, accessory storage box, threading wire, foot control, waste tray, soft dust cover, pack of needles, pivot pin for circular stitching, extension table.