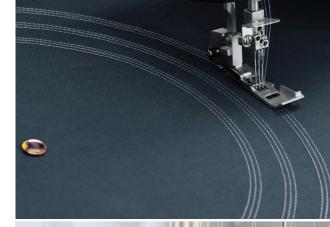

# Adjustable Stitch Length

Set stitch length for various fabrics and techniques.