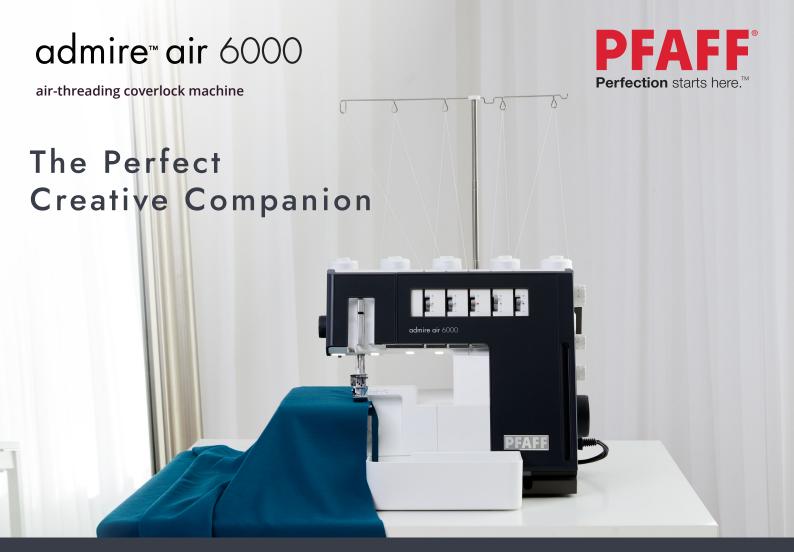

One-Touch Electronic Air-Threading Loopers

# Stitch Selection Dial

push of a button.

Choose your stitch with an easy turn of a dial, and the optimum thread tensions are set automatically.

With the PFAFF® *admire™ air* 6000 one-touch electronic air-threading feature, you can effortlessly thread the machine loopers with the simple