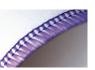

One-Touch Electronic Air-Threading Loopers

# Stitch Selection Dial

push of a button.

Choose your stitch with an easy turn of a dial, and the optimum thread tensions are set automatically.

With the PFAFF® *admire™ air* 6000 one-touch electronic air-threading feature, you can effortlessly thread the machine loopers with the simple