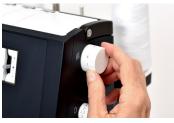

#### Snap-on Presser Feet

Change presser feet with the simple push of a button.

#### Universal Standard Presser Foot

The Universal Standard Presser Foot that is included with the PFAFF *admire air* 6000 coverlock machine can be used with all of the machine's stitches.