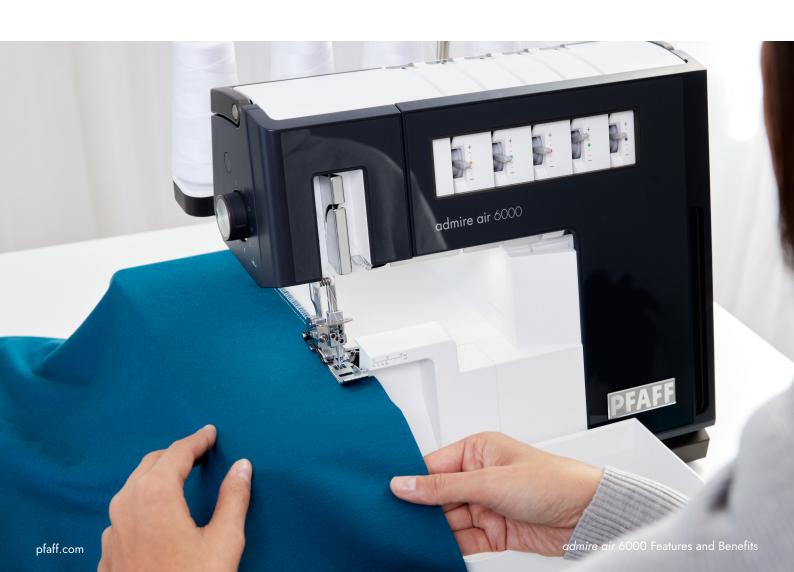

One-Touch Electronic Air-Threading Loopers

# Stitch Selection Dial

push of a button.

Choose your stitch with an easy turn of a dial, and the optimum thread tensions are set automatically.

With the PFAFF® *admire™ air* 6000 one-touch electronic air-threading feature, you can effortlessly thread the machine loopers with the simple