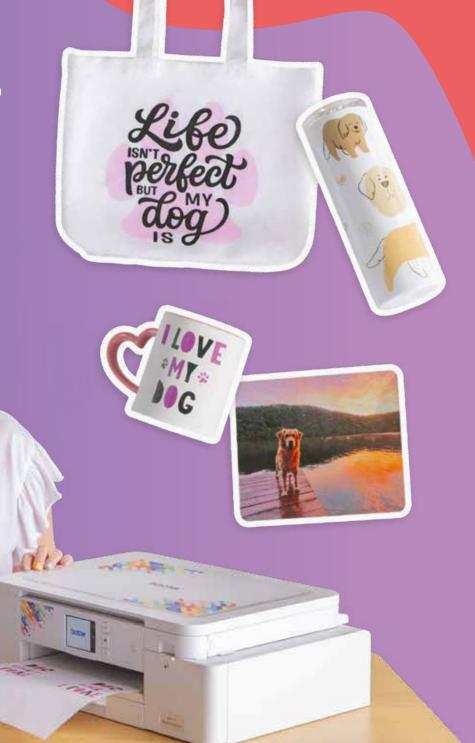

#### Express yourself

Across a range of gifts, homewares, clothing and more with the Brother Sublimation Printer SP1.

## How does sublimation work?

Print onto a sheet of sublimation paper, then use a heat press to transfer the design to your chosen product. T-shirts, totes, mugs, travel cups, sweaters, homewares... What will you customise?