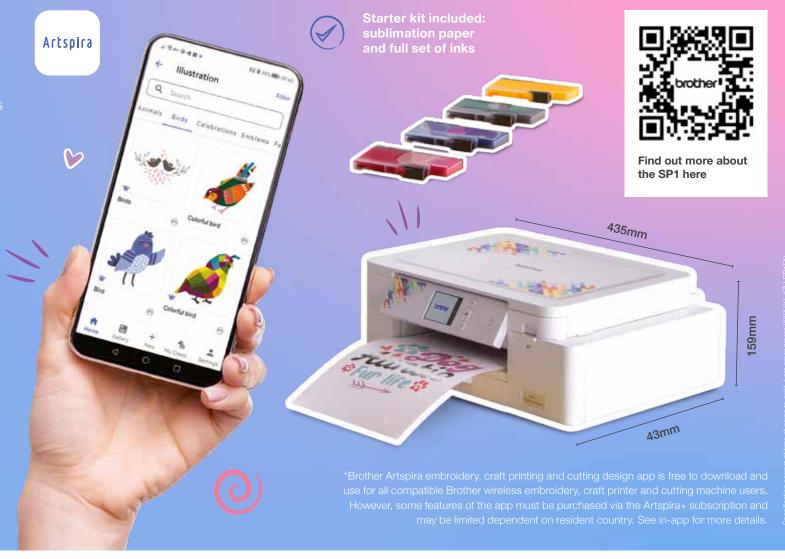

## Connected customisation

Use your favourite design software to print directly from your computer or smart device. Or connect to the Brother Artspira app for creative customisation with no limits.

## Get started straight away

With the included Starter Pack, which contains sublimation paper and a full set of vibrant colour Brother inks.

Print designs up to 215 x 355mm

Print in high quality, vibrant colours

Compact size, perfect for your desktop

Connects wirelessly

**Express yourself** further with Artspira!

Print via Artspira app or normal printer driver