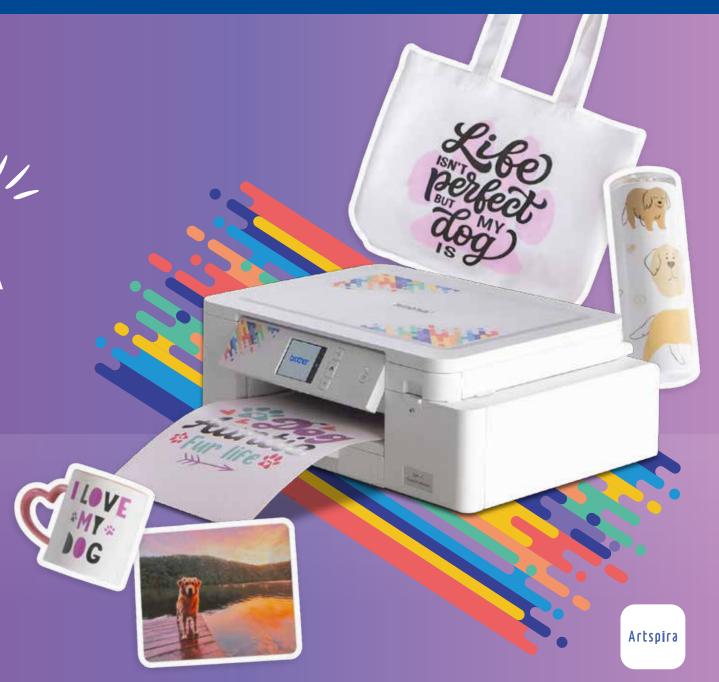

#### Express yourself

Across a range of gifts, homewares, clothing and more with the Brother Sublimation Printer SP1.

## How does sublimation work?

Print onto a sheet of sublimation paper, then use a heat press to transfer the design to your chosen product. T-shirts, totes, mugs, travel cups, sweaters, homewares... What will you customise?

Print designs up to 215 x 355mm

Print in high quality, vibrant colours

Compact size, perfect for your desktop

Connects wirelessly

**Express yourself** further with Artspira!

Print via Artspira app or normal printer driver