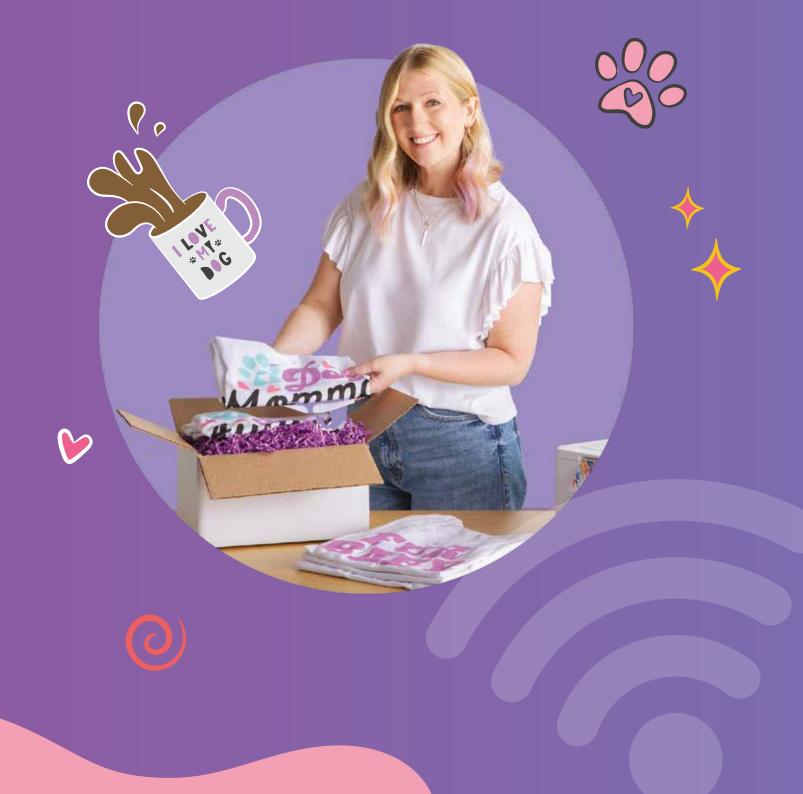

#### You're in control

Make ready-made orders at home. No need to send out to expensive, slow, thirdparty suppliers. Perfect for curious crafters and small business users who are looking to add a new skill, or diversify their offering.

## How does sublimation work?

Print onto a sheet of sublimation paper, then use a heat press to transfer the design to your chosen product. T-shirts, totes, mugs, travel cups, sweaters, homewares... What will you customise?